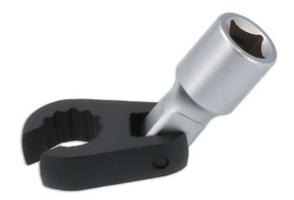

## Flexible Crows Foot Wrench 14mm 3/8"D

A 14mm flexi-head crows foot wrench for use with a 3/8" square drive ratchet. The flexible head makes it ideal for use in awkward or hard to reach areas, with the open end allowing for use on flare nuts or sensors.

## **Additional Information**

- Extension bar length 43mm (from pivot point).
- Bi-Hex (12pt) profile x 3/8"D.
- · Features an open jaw to fit around pipes & cables. Ideal for removing brake, fuel & hydraulic lines.
- Manufactured from chrome vanadium. Extension bar features a matt finish & the wrench has a manganese phosphate coating for corrosion resistance.
- Part of a range of 3/8"D flexible crows foot wrenches from 10mm to 22mm (Part Nos. 8425 8437).