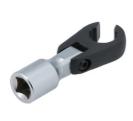

## Flexible Crows Foot Wrench 14mm 3/8"D

A 14mm flexi-head crows foot wrench for use with a 3/8" square drive ratchet. The flexible head makes it ideal for use in awkward or hard to reach areas, with the open end allowing for use on flare nuts or sensors.

## **Additional Information**

- Extension bar length 43mm (from pivot point).
- Bi-Hex (12pt) profile x 3/8"D.
- · Features an open jaw to fit around pipes & cables. Ideal for removing brake, fuel & hydraulic lines.
- Manufactured from chrome vanadium. Extension bar features a matt finish & the wrench has a manganese phosphate coating for corrosion resistance.
- Part of a range of 3/8"D flexible crows foot wrenches from 10mm to 22mm (Part Nos. 8425 8437).