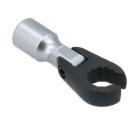

## Flexible Crows Foot Wrench 14mm 3/8"D

A 14mm flexi-head crows foot wrench for use with a 3/8" square drive ratchet. The flexible head makes it ideal for use in awkward or hard to reach areas, with the open end allowing for use on flare nuts or sensors.

## **Additional Information**

- Extension bar length 43mm (from pivot point).
- Bi-Hex (12pt) profile x 3/8"D.
- · Features an open jaw to fit around pipes & cables. Ideal for removing brake, fuel & hydraulic lines.
- Manufactured from chrome vanadium. Extension bar features a matt finish & the wrench has a manganese phosphate coating for corrosion resistance.
- Part of a range of 3/8"D flexible crows foot wrenches from 10mm to 22mm (Part Nos. 8425 8437).